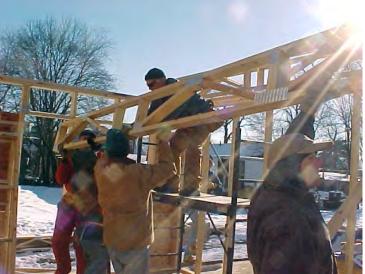

# PresbyBuild



PresbyBuild 1 - 342 Liberty Street



Home of the Robinson Family



### **Participating Churches**

Bethlehem Presbyterian, Salisbury Mills Calvary Presbyterian, Newburgh Cornwall Presbyterian First Presbyterian, Chester First Presbyterian, Goshen First Presbyterian, Marlboro First Presbyterian, Marlboro First Presbyterian, Monroe First Presbyterian, Montgomery First Presbyterian, Phillipstown First Presbyterian, Phillipstown First Presbyterian, Washingtonville Scotchtown Presbyterian Church Union Presbyterian, Balmville Hudson River Presbytery

PresbyBuild 2 - 202 South Street



Home of the Corrales Family





Home of the Meade Family



#### PresbyBuild 4 - 132 Benkard Avenue



Home of the Salazar Family

#### PresbyBuild 5—10 Catherine





Home of the Gunera Family

#### PresbyBuild 6– 33 E. Parmenter Street



Home of Israel Jackson

## Dear Habi