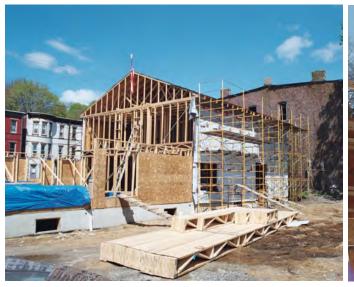

# PresbyBuild



PresbyBuild 1 - 342 Liberty Street



Home of the Robinson Family



### **Participating Churches**

Bethlehem Presbyterian, Salisbury Mills Calvary Presbyterian, Newburgh Cornwall Presbyterian First Presbyterian, Chester First Presbyterian, Goshen First Presbyterian, Marlboro First Presbyterian, Marlboro First Presbyterian, Monroe First Presbyterian, Montgomery First Presbyterian, Phillipstown First Presbyterian, Phillipstown First Presbyterian, Washingtonville Scotchtown Presbyterian Church Union Presbyterian, Balmville Hudson River Presbytery

PresbyBuild 2 - 202 South Street



Home of the Corrales Family





Home of the Meade Family



#### PresbyBuild 4 - 132 Benkard Avenue



Home of the Salazar Family

#### PresbyBuild 5—10 Catherine





Home of the Gunera Family

#### PresbyBu